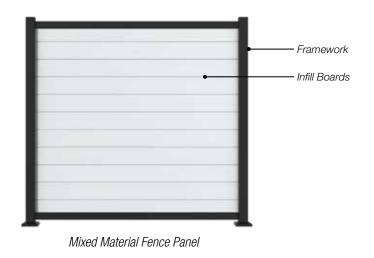

ack aluminum framing with the ability to use vinyl infill boards in six different colors that can be placed horizontally or vertically to create a solid privacy fence. Offering both in-ground and surface mount installation, this easy-to-install product can serve as a traditional fence (with matching gate framing available) or as individual or grouped panels to serve as a divider or privacy treatment.

## **FEATURES & BENEFITS**

- Modern, on-trend design that offers customizable infill boards
- Framework features powder coated matte black aluminum with six different vinyl infill options
- Easy to install infill boards simply slide into framework vertically or horizontally
- In-ground and surface mount posts available, as well as matching 4' and 5' wide gates
- Limited Lifetime Warranty





## FRAMEWORK:

## **INFILL BOARD COLORS:**











Driffwood

Cypress Driftwood Wood Grain Wood Grain