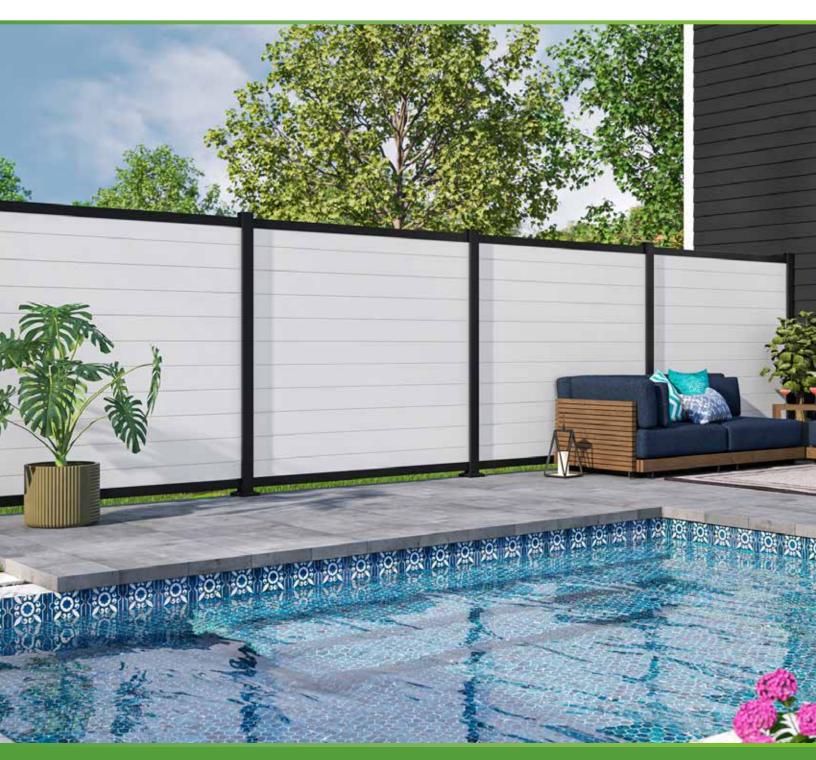

## MIXED MATERIAL FENCING

Barrette Outdoor Living's Mixed Material fencing offers flexibility and customization with a wide variety of options for installation and overall design. This decorative line features matte black aluminum framing with the ability to use vinyl infill boards in six different colors that can be placed horizontally or vertically to create a solid privacy fence. Offering both in-ground and surface mount installation, this easy-to-install product can serve as a traditional fence (with matching gate framing available) or as individual or grouped panels to serve as a divider or privacy treatment.

## **FEATURES & BENEFITS**

- Modern, on-trend design that offers customizable infill boards
- Framework features powder coated matte black aluminum with six different vinyl infill options
- Easy to install infill boards simply slide into framework vertically or horizontally
- In-ground and surface mount posts available, as well as matching 4' and 5' wide gates
- Limited Lifetime Warranty