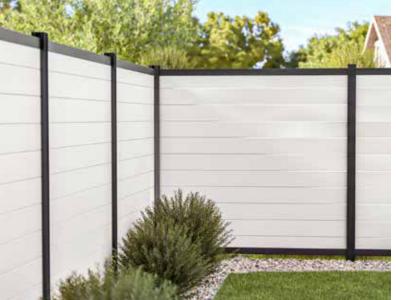

## MIXED MATERIAL FENCING

Barrette Outdoor Living's Mixed Material fencing offers flexibility and customization with a wide variety of options for installation and overall design. This decorative line features matte black aluminum framing with the ability to use vinyl infill boards in six different colors that can be placed horizontally or vertically to create a solid privacy fence. Offering both in-ground and surface mount installation, this easy-to-install product can serve as a traditional fence (with matching gate framing available) or as individual or grouped panels to serve as a divider or privacy treatment.

## **FEATURES & BENEFITS**

- Modern, on-trend design that offers customizable infill boards
- Framework features powder coated matte black aluminum with six different vinyl infill options
- Easy to install infill boards simply slide into framework vertically or horizontally
- In-ground and surface mount posts available, as well as matching 4' and 5' wide gates
- Limited Lifetime Warranty