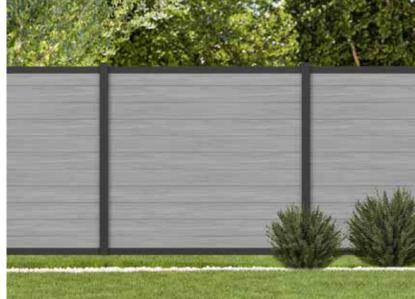

MIXED MATERIAL FENCING
PRODUCT INFORMATION





## MIXED MATERIAL FENCING

Barrette Outdoor Living's Mixed Material fencing offers flexibility and customization with a wide variety of options for installation and overall design. This decorative line features matte black aluminum framing with the ability to use vinyl infill boards in six different colors that can be placed horizontally or vertically to create a solid privacy fence. Offering both in-ground and surface mount installation, this easy-to-install product can serve as a traditional fence (with matching gate framing available) or as individual or grouped panels to serve as a divider or privacy treatment.

## **FEATURES & BENEFITS**

- Modern, on-trend design that offers customizable infill boards
- Framework features powder coated matte black aluminum with six different vinyl